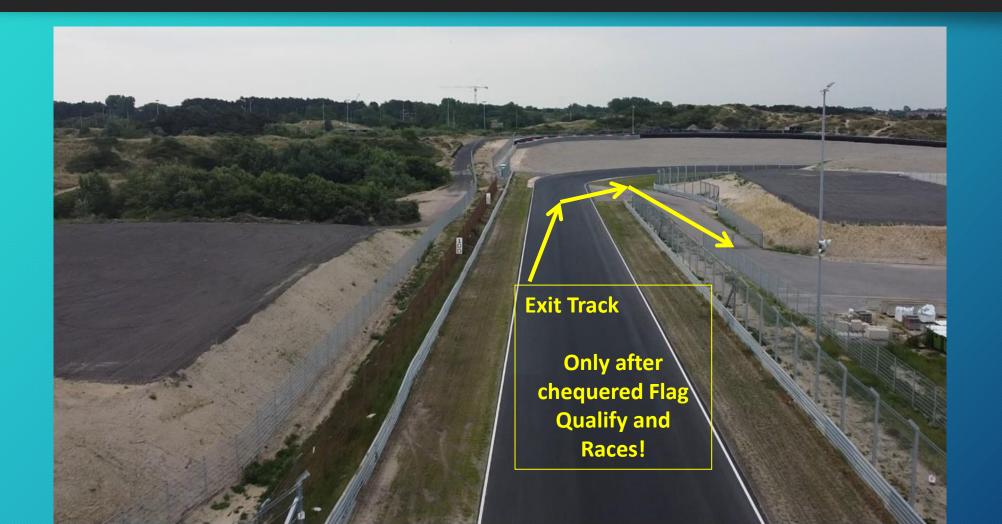

2      |         | 1 | 2      |          |   | 2      | 23 + 32 + 77 | 3  |
| 1      |                 |    | 1      |         |   | 1      |          |   | 1      | 1+8+17       | 3  |
| 0.0    |                 |    | 0.0    |         |   | 0.0    | 46 + 143 | 2 | 0.0    |              |    |
| 0      |                 | 30 | 0      |         | 8 | 0      |          | 7 | 0      |              | 20 |
|        |                 |    |        | •       |   |        |          |   |        |              |    |

#### Logistics pitlane





Gate North = Closed

#### Exit Pitlane & Tarzan corner





### White line....! = Safety line!





#### Turn 3



**Tracklimits!** 



#### Turn 5





#### Turn 8 and 9





Asfalt run off area

#### Turn 11-12





Asfalt run off area

#### Turn 13





#### Turn 14

If you are Slow?
Stay low!





## Pit Entry









## Pitlane (60 KpH)





Fast lane

**Working Lane** 

# Lights at end of pitlane is end of 60 km/uur





#### Run off Turn 1 (Do not reverse)











## Logistics

All cars must be ready before the official session starting time

5





#### **Rolling start**



No tire trolleys on the grid. 5 min, 3 min, 1 min 30 sec. Green flag behind Leading car for 1 lap



Chequered flag, full cooling down lap. All cars to Parc Fermé MP 13 except first 3 cars to podium.

## Stay in lane!!





#### Rolling start Red off = Start





#### Mandatory (Split)pit stop



After Qualify's:

Bulletin will be issued with all the information!!

#### Neutralisation possibility's



#### Full Course Yellow (FCY) 80 KpH

Ending = Full Cours