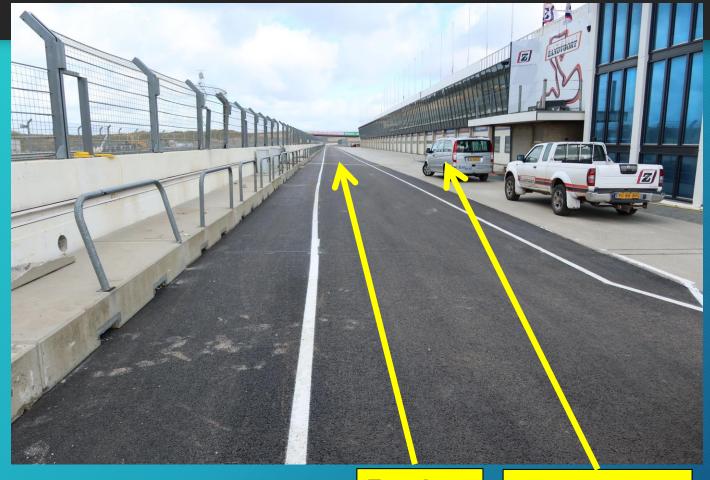

### Pit exit, due to extending/building pit lane

#### Exit Pitlane & Tarzan corner