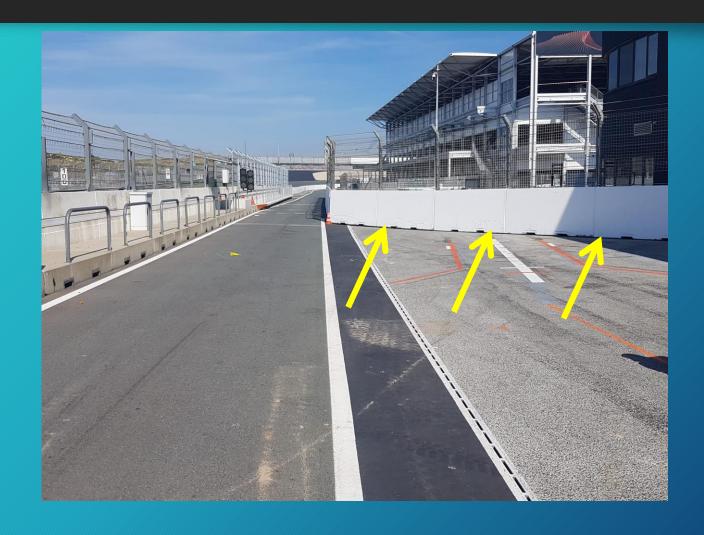

l Notice Board







For direct event information please download the Sportity app and insert this password:

SC2023 VRM2023

Time schedule V15









#### Noise level



#### SUPPLEMENTARY REGULATIONS – V2 – 08-09-2023 BETCITY TROPHY OF THE DUNES 2023

#### Supercar Challenge + Prototype Challenge:

Number of Cars allowed in Quali : 57

Number of Cars lowed in Race : 47

Minimum of timed laps for qualification : 2

Starting mode : Rolling Start

Starting order Race 1 : Best time of qualification

Starting order Race 2 : Best 2nd time of qualification

Minimum licence requirement : EU licence/National

Maximum noise production per Car : 93 DB

Parc Fermé location : Scrutineering Bay / Paddock 2

#### CM.com Circuit Zandvoort 2023





### Pit exit, due to extending/building pit lane





### Garage plan



#### Pitbox indeling BETCITY TROPHY OF THE DUNES

Version 11

Price garage from 16:00 hour = € 70,00 Before 16:00 hour price is € 140,00

| Nr. | Team                           | Klasse |
|-----|--------------------------------|--------|
| 25  | NIET BESCHIKBAAR               |        |
| 24  | DOOR-RIJD-BOX                  |        |
| 23  | Stichting Groot Hart           |        |
| 22  | Koopman Racing                 |        |
| 21  | Koopman Racing                 |        |
| 20  | FMA                            |        |
| 19  | FMA                            |        |
| 18  | Dillon Koster                  |        |
| 17  | Bas Koeten Racing              |        |
| 16  | Bas Koeten Racing              |        |
| 15  | Bas Koeten Racing              |