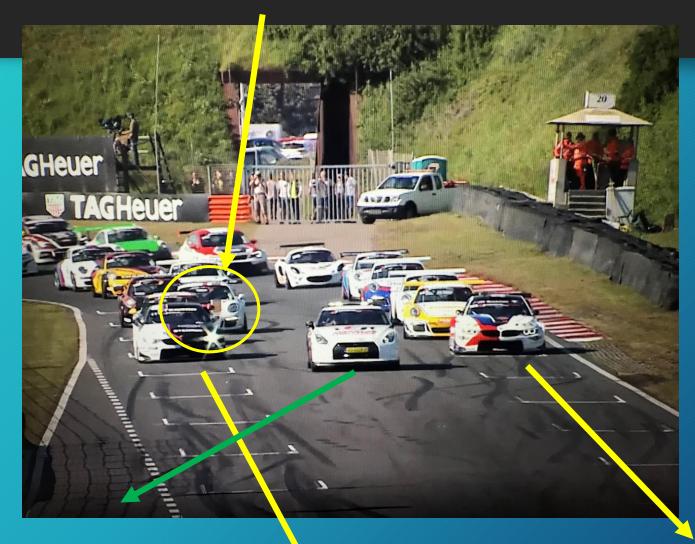

#### **Rolling start**

No tire trolleys on the grid. 5 min, 3 min, 1 min 30 sec. Green flag behind Leading car for 1 lap

Chequered flag, full cooling down lap. All cars to Parc Fermé MP 13 except first 3 cars to podium.

#### Rolling start Red off = Start