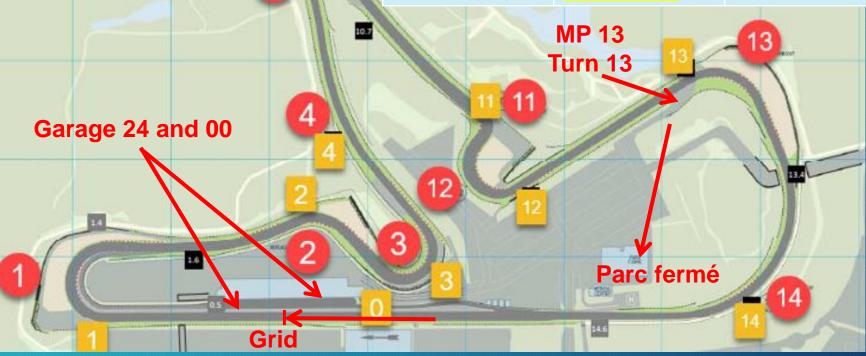

### Garage plan

#### Pitbox indeling BETCITY TROPHY OF THE DUNES

Version 11

Price garage from 16:00 hour = € 70,00 Before 16:00 hour price is € 140,00

| Nr. | Team                           | Klasse |
|-----|--------------------------------|--------|
| 25  | NIET BESCHIKBAAR               |        |
| 24  | DOOR-RIJD-BOX                  |        |
| 23  | Stichting Groot Hart           |        |
| 22  | Koopman Racing                 |        |
| 21  | Koopman Racing                 |        |
| 20  | FMA                            |        |
| 19  | FMA                            |        |
| 18  | Dillon Koster                  |        |
| 17  | Bas Koeten Racing              |        |
| 16  | Bas Koeten Racing              |        |
| 15  | Bas Koeten Racing              |        |
| 14  | JR Motorsport                  |        |
| 13  | JR Motorsport                  |        |
| 12  | Revolution                     |        |
| 11  | Tachyon                        |        |
| 10  | Eddie van Dam                  |        |
| 9   | Zilhouette                     |        |
| 8   | JJ Motorsport BE + Henk Tappel |        |
| 7   | Rob Nieman                     |        |
| 6   | Protasov + Speedlover          |        |
| 5   | VRM                            |        |
| 4   | Traxx                          |        |
| 3   | Feyaerts + Johan Land          |        |
| 2   | Patrick Mertens                |        |
| 1   | Marcel Dekker + Mik Kuiper     |        |
| 0   | Oeste Kart + Alan Czyz         |        |
| 00  | DOOR-RIJD-BOX                  |        |

#### GARAGEPLAN FOR PLACE IN PITLANE CARS ARE NOT IN GARAGES

| 50     |                 | •  |        | Divivo  | ı |        | 7750     | l |        | 7770200      | 1  |
|--------|-----------------|----|--------|---------|---|--------|----------|---|--------|--------------|----|
| Pitbox | Car nr.         | ]  | Pitbox | Car nr. | ] | Pitbox |          |   | Pitbox | Car nr.      |    |
| 25     |                 |    | 25     |         |   | 25     |          |   | 25     |              |    |
| 24     |                 |    | 24     |         |   | 24     |          |   | 24     |              |    |
| 23     |                 |    | 23     |         |   | 23     |          |   | 23     |              |    |
| 22     | 149 + 323 + 328 | 3  | 22     |         |   | 22     |          |   | 22     |              |    |
| 21     | 103 + 105       | 2  | 21     |         |   | 21     |          |   | 21     |              |    |
| 20     | 307             | 1  | 20     | 74      | 1 | 20     |          |   | 20     | 96           | 1  |
| 19     | 201 + 264       | 2  | 19     |         |   | 19     |          |   | 19     | 7            | 1  |
| 18     | 244             | 1  | 18     |         |   | 18     |          |   | 18     | 57           | 1  |
| 17     | 222             | 1  | 17     | 53      | 1 | 17     |          |   | 17     | 34           | 1  |
| 16     | 305             | 1  | 16     | 24      | 1 | 16     | 34       | 1 | 16     |              |    |
| 15     |                 |    | 15     | 15      | 1 | 15     | 65       | 1 | 15     | 30           | 1  |
| 14     | 233 + 246       | 2  | 14     |         |   | 14     |          |   | 14     |              |    |
| 13     | 108 + 111       | 2  | 13     |         |   | 13     |          |   | 13     | 21 + 48      | 2  |
| 12     | 500 + 563       | 2  | 12     |         |   | 12     |          |   | 12     |              |    |
| 11     | 577             | 1  | 11     |         |   | 11     |          |   | 11     | 5 + 27 + 67  | 3  |
| 10     | 705 + 733       | 2  | 10     |         |   | 10     |          |   | 10     | 69           | 1  |
| 9      | 410 + 461 + 498 | 3  | 9      |         |   | 9      |          |   | 9      | 65           | 1  |
| 8      | 211             | 1  | 8      | 35      | 1 | 8      |          |   | 8      | 25           | 1  |
| 7      | 401 + 402       | 2  | 7      | 10      | 1 | 7      | 54       | 1 | 7      | 11           | 1  |
| 6      | 128 + 860       | 2  | 6      |         | ] | 6      |          |   | 6      |              |    |
| 5      |                 |    | 5      | 20 + 73 | 2 | 5      |          |   | 5      |              |    |
| 4      | 301 + 801       | 2  | 4      |         |   | 4      |          |   | 4      |              |    |
| 3      |                 | 1  | 3      |         | 1 | 3      | 80 + 97  | 2 | 3      |              |    |
| 2      |                 | 1  | 2      |         | 1 | 2      |          |   | 2      | 23 + 32 + 77 | 3  |
| 1      |                 |    | 1      |         |   | 1      |          |   | 1      | 1+8+17       | 3  |
| 0.0    |                 |    | 0.0    |         |   | 0.0    | 46 + 143 | 2 | 0.0    |              |    |
| 0      |                 | 30 | 0      |         | 8 | 0      |          | 7 | 0      |              | 20 |
|        |                 |    |        | •       |   |        |          |   |        |              |    |