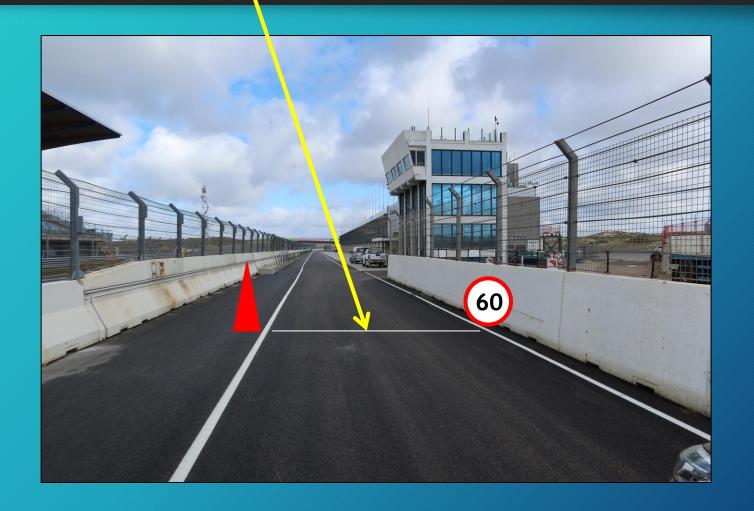

## Pitlane (60 KpH)

Fast lane

**Working Lane** 

# Lights at end of pitlane is end of 60 km/uur