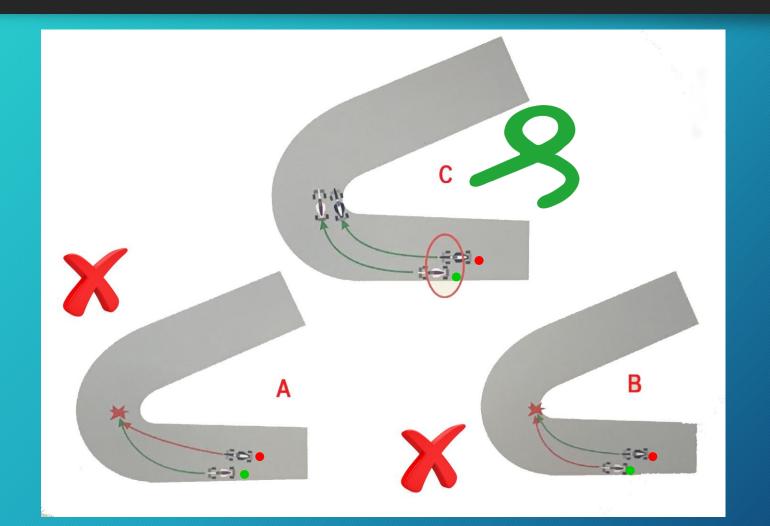

## Driving standards

#### **Driving Conduct**

- Jumpstart
- Ignoring flag signals or Instructions from marshals
- Overtaking under yellow, red or after chequered flag
- Speeding under FCY, Pit lane and Yellow sectors.
- Dangerous driving behaviour with or without contact
- Unsportsmanlike behaviour
- Change direction more than once
- Taking advantage of an unclear situation
- Track limits (Art 10.5.1)