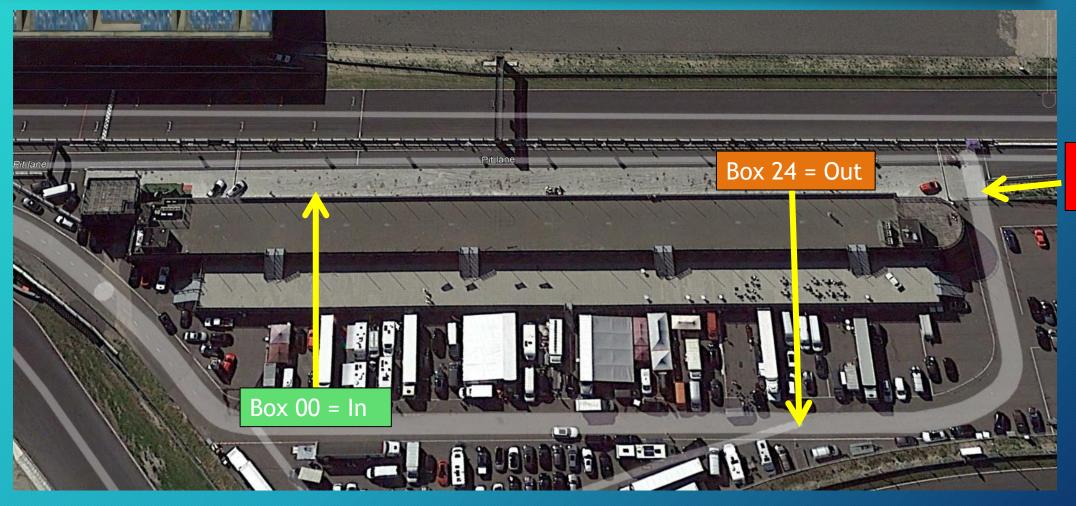

|
| 4      | 301 + 801       | 2  | 4      |         |   | 4      |          |   | 4      |              |    |
| 3      |                 | 1  | 3      |         | 1 | 3      | 80 + 97  | 2 | 3      |              |    |
| 2      |                 | 1  | 2      |         | 1 | 2      |          |   | 2      | 23 + 32 + 77 | 3  |
| 1      |                 |    | 1      |         |   | 1      |          |   | 1      | 1+8+17       | 3  |
| 0.0    |                 |    | 0.0    |         |   | 0.0    | 46 + 143 | 2 | 0.0    |              |    |
| 0      |                 | 30 | 0      |         | 8 | 0      |          | 7 | 0      |              | 20 |
|        |                 |    |        | •       |   |        |          |   |        |              |    |

#### Logistics pitlane





Gate North = Closed

#### Exit Pitlane & Tarzan corner





### White line....! = Safety line!





#### Turn 3



**Tracklimits!** 



#### Turn 5





#### Turn 8 and 9





Asfalt run off area

#### Turn 11-12





Asfalt run off area

#### Turn 13





#### Turn 14

If you are Slow?
Stay low!





## Pit Entry









## Pitlane (60 KpH)





Fast lane

**Working Lane** 

# Lights at end of pitlane is end of 60 km/uur





#### Run off Turn 1 (Do not reverse)











## Logistics

All cars must be ready before the official session starting time

5





#### **Rolling start**



No tire trolleys on the grid. 5 min, 3 min, 1 min 30 sec. Green flag behind Leading car for 1 lap



Chequered flag, full cooling down lap. All cars to Parc Fermé MP 13 except first 3 cars to podium.

## S