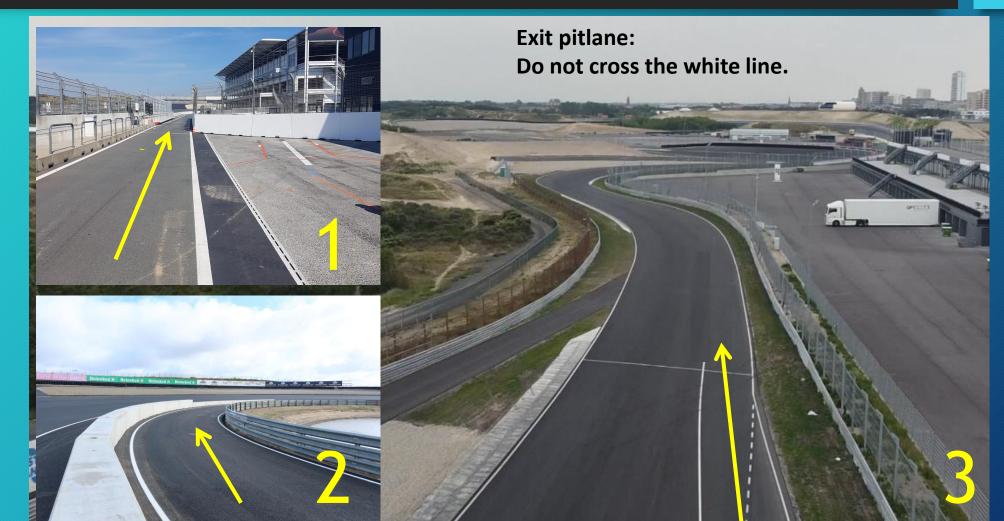

4      |          |   | 4      |              |    |
| 3      |                 | 1  | 3      |         | 1 | 3      | 80 + 97  | 2 | 3      |              |    |
| 2      |                 | 1  | 2      |         | 1 | 2      |          |   | 2      | 23 + 32 + 77 | 3  |
| 1      |                 |    | 1      |         |   | 1      |          |   | 1      | 1+8+17       | 3  |
| 0.0    |                 |    | 0.0    |         |   | 0.0    | 46 + 143 | 2 | 0.0    |              |    |
| 0      |                 | 30 | 0      |         | 8 | 0      |          | 7 | 0      |              | 20 |
|        |                 |    |        | •       |   |        |          |   |        |              |    |

#### Logistics pitlane





Gate North = Closed

#### Exit Pitlane & Tarzan corner





### White line....! = Safety line!





#### Turn 3



**Tracklimits!** 



#### Turn 5





#### Turn 8 and 9





Asfalt run off area

#### Turn 11-12





Asfalt run off area

#### Turn 13





#### Turn 14

If you are Slow?
Stay low!





## Pit Entry









## Pitlane (60 KpH)





Fast lane

**Working Lane** 

# Lights at end of pitlane is end of 60 km/uur





#### Run off Turn 1 (Do not reverse)











## Logistics

All cars must be ready before the official session starting time

5





#### **Rolling start**



No tire trolleys on the grid. 5 min, 3 min, 1 min 30 sec. Green flag behind Leading car for 1 lap



Chequered flag, full cooling down lap. All cars to Parc Fermé MP 13 except first 3 cars to podium.

## Stay in lane!!





#### Rolling start Red off = Start





#