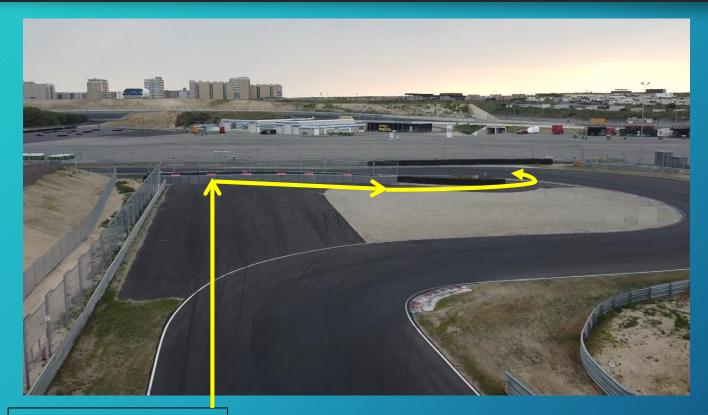

|
| 2      |                 | 1  | 2      |         | 1 | 2      |          |   | 2      | 23 + 32 + 77 | 3  |
| 1      |                 |    | 1      |         |   | 1      |          |   | 1      | 1+8+17       | 3  |
| 0.0    |                 |    | 0.0    |         |   | 0.0    | 46 + 143 | 2 | 0.0    |              |    |
| 0      |                 | 30 | 0      |         | 8 | 0      |          | 7 | 0      |              | 20 |
|        |                 |    |        | •       |   |        |          |   |        |              |    |

#### Logistics pitlane





Gate North = Closed

#### Exit Pitlane & Tarzan corner





### White line....! = Safety line!





#### Turn 3



**Tracklimits!** 



#### Turn 5





#### Turn 8 and 9





Asfalt run off area

#### Turn 11-12





Asfalt run off area

#### Turn 13





#### Turn 14

If you are Slow?
Stay low!





## Pit Entry









## Pitlane (60 KpH)





Fast lane

**Working Lane** 

# Lights at end of pitlane is end of 60 km/uur





#### Run off Turn 1 (Do not reverse)











## Logistics

All cars must be ready before the official session starting time

5





#### **Rolling start**



No tire trolleys on the grid. 5 min, 3 min, 1 min 30 sec. Green flag behind Leading car for 1 lap



Chequered flag, full cooling down lap. All cars to Parc Fermé MP 13 except first 3 cars to podium.

## Stay in lane!!





#### Rolling start Red off = Start





#### Mandatory (Split)pit stop



After Qualify's:

Bulletin will be issued with all the information!!

#### Neutralisation possibility's



#### Full Course Y