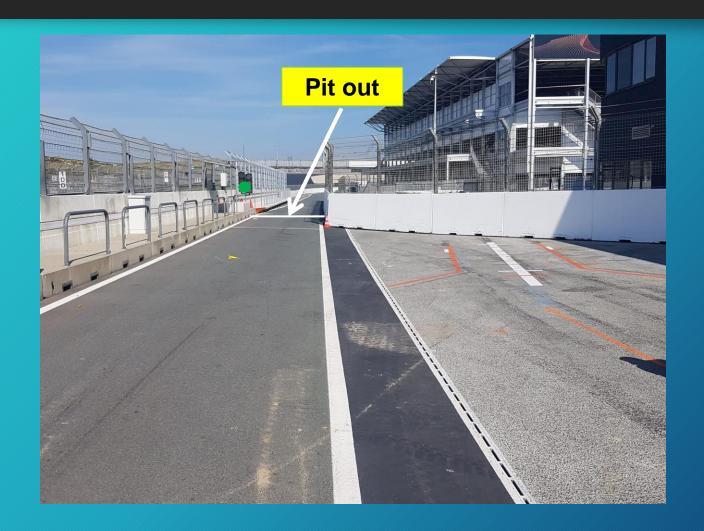

| 3  |
| 0.0    |                 |    | 0.0    |         |   | 0.0    | 46 + 143 | 2 | 0.0    |              |    |
| 0      |                 | 30 | 0      |         | 8 | 0      |          | 7 | 0      |              | 20 |
|        |                 |    |        | •       |   |        |          |   |        |              |    |

#### Logistics pitlane





Gate North = Closed

#### Exit Pitlane & Tarzan corner





### White line....! = Safety line!





#### Turn 3



**Tracklimits!** 



#### Turn 5





#### Turn 8 and 9





Asfalt run off area

#### Turn 11-12





Asfalt run off area

#### Turn 13





#### Turn 14

If you are Slow?
Stay low!





## Pit Entry









## Pitlane (60 KpH)





Fast lane

**Working Lane** 

# Lights at end of pitlane is end of 60 km/uur





#### Run off Turn 1 (Do not reverse)











## Logistics

All cars must be ready before the official session starting time

5





#### **Rolling start**



No tire trolleys on the grid. 5 min, 3 min, 1 min 30 sec. Green flag behind Leading car for 1 lap



Chequered flag, full cooling down lap. All cars to Parc Fermé MP 13 except first 3 cars to podium.

## Stay in lane!!





#### Rolling start Red off = Start





#### Mandatory (Split)pit stop



After Qualify's:

Bulletin will be issued with all the information!!

#### Neutralisation possibility's



#### Full Course Yellow (FCY) 80 KpH

Ending = Full Course green

Safety Car (SC)

Wait for green flag at control line

Red Flag (Code red)

Practise and qualify = stop in Pit Lane

Race: Stop in 1 line at red control line

#### **E