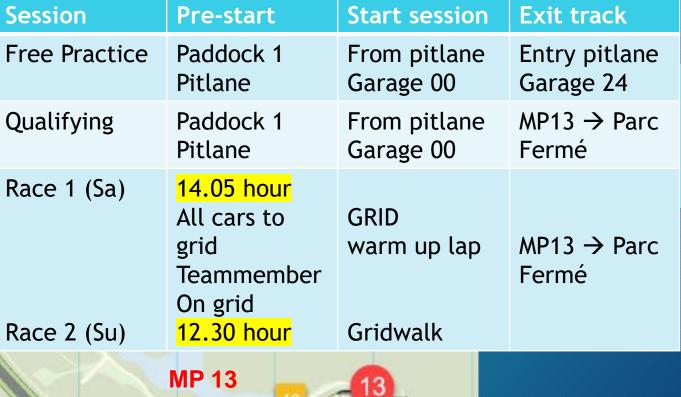

## Logistics

All cars must be ready before the official session starting time

5

#### **Rolling start**

No tire trolleys on the grid. 5 min, 3 min, 1 min 30 sec. Green flag behind Leading car for 1 lap

Chequered flag, full cooling down lap. All cars to Parc Fermé MP 13 except first 3 cars to podium.